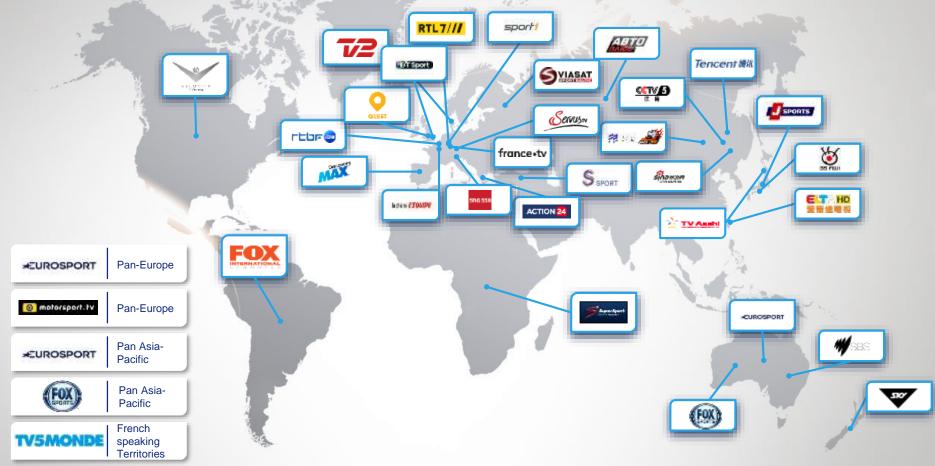

## TV DISTRIBUTION: 24 Hours of Le Mans 2018

93

June 16 – 17, 2018 15:00 – 15:00 Local time

## **LE MANS 2018 BROADCAST PARTNERS**

| Broadcaster               | Territories    | Info                                | LIVE // HIGHLIGHTS // NEWS<br>Local time unless stated |                         |  |  |
|---------------------------|----------------|-------------------------------------|--------------------------------------------------------|-------------------------|--|--|
| PAN-EUROPEAN BROADCASTERS |                |                                     |                                                        |                         |  |  |
|                           | France         | Pay TV<br>Potential Reach: 6m HH    | Live & Highlights                                      | Live: 15:00 (full race) |  |  |
| CUROSPORT                 | Germany/DACH   | Free-to-Air<br>Potential Reach: 72m | Live & Highlights                                      | Live: 15:00 (full race) |  |  |
|                           | Pan-Europe     | Pay TV<br>Potential Reach: 147m HH  | Live & Highlights                                      | Live: 15:00 (full race) |  |  |
|                           | UK             | Pay TV<br>Potential Reach: TBC      | Live & Highlights                                      | Live: 15:00 (full race) |  |  |
| () motorsport.tv          | Pan-Europe     | Pay TV<br>Potential Reach: 75m      | Highlights                                             | твс                     |  |  |
| () motorsport.tv          | France         | твс                                 | Highlights                                             | твс                     |  |  |
| () motorsport.tv          | United Kingdom | ТВС                                 | Highlights                                             | твс                     |  |  |
|                           |                |                                     |                                                        | a for the second        |  |  |