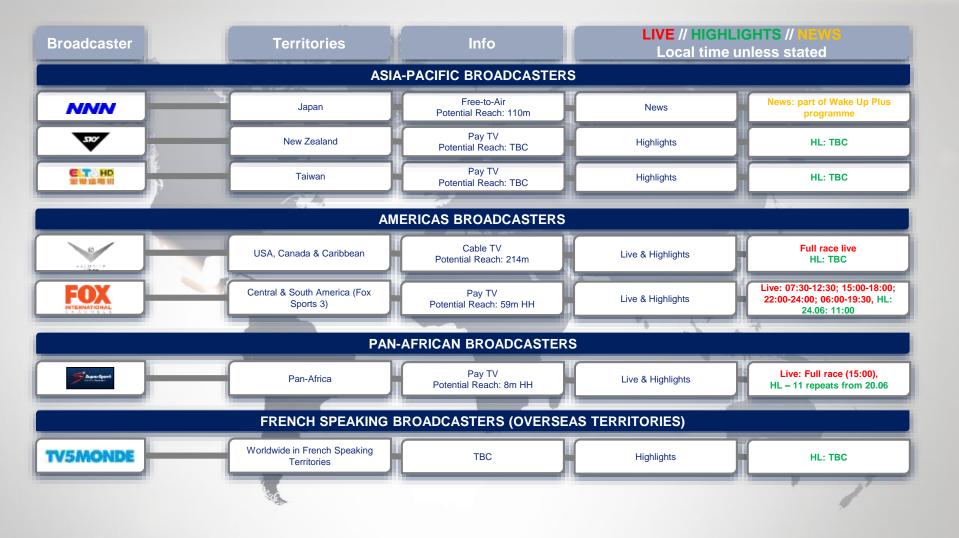

\*Baltics: Estonia, Latvia and Lithuania

\*\*Central Asia territories: Armenia, Azerbaijan, Belarus, Kazakhstan, Kyrgyzstan, Moldova, Tajikistan, Turkmenistan, Uzbekistan, Georgia,

| Broadcaster                   | Territories | Info                                 | LIVE // HIGHLIGHTS // NEWS<br>Local time unless stated |                                                 |  |  |  |
|-------------------------------|-------------|--------------------------------------|--------------------------------------------------------|-------------------------------------------------|--|--|--|
| PAN-ASIA-PACIFIC BROADCASTERS |             |                                      |                                                        |                                                 |  |  |  |
|                               | Pan-APAC    | Pay TV<br>Potential Reach: 50m       | Live & Highlights                                      | ТВС                                             |  |  |  |
|                               | Pan-APAC    | Pay TV<br>Potential Reach: tbc       | Highlights                                             | HL: TBC                                         |  |  |  |
|                               | ASI         | A-PACIFIC BROADCASTERS               |                                                        |                                                 |  |  |  |
|                               | Australia   | Pay TV<br>Potential Reach: 2.3m      | Live & Highlights                                      | ТВС                                             |  |  |  |
| <b>***</b> 585                | Australia   | Free TV<br>Potential Reach: 24.3m    | Highlights                                             | Highlights on "Speedweek"                       |  |  |  |
|                               | Australia   | Pay TV<br>Potential Reach: TBC       | Highlights                                             | Highlights on "Speedweek"                       |  |  |  |
| City A                        | China       | Free TV<br>Potential Reach: 1bn      | News                                                   | News edits                                      |  |  |  |
| Sharkare<br>Ather terms on    | China       | sina.com.cn<br>Potential Reach: tbc  | Live & Highlights                                      | Full Race & Qualification Live<br>HL: On demand |  |  |  |
| Tencent 購訊                    | China       | IPTV<br>Potential Reach: tbc         | Live & Highlights                                      | Full Race & Qualification Live<br>HL: On demand |  |  |  |
|                               | Japan       | BS/CS<br>Potential Reach: tbc        | Live & Highlights                                      | ТВС                                             |  |  |  |
| BS FLUX                       | Japan       | Free-to-Air<br>Potential Reach: 110m | Highlights                                             | HL: 30/06, 23:00-23:55                          |  |  |  |
| 2 IY Asatri                   | Japan       | Pay TV<br>Potential Reach: TBC       | Highlights                                             | HL: TBC                                         |  |  |  |

## **LE MANS 2018 BROADCAST PARTNERS**

| Broadcaster               | Territories    | Info                                | LIVE // HIGHLIGHTS // NEWS<br>Local time unless stated |                         |  |  |
|---------------------------|----------------|-------------------------------------|--------------------------------------------------------|-------------------------|--|--|
| PAN-EUROPEAN BROADCASTERS |                |                                     |                                                        |                         |  |  |
|                           | France         | Pay TV<br>Potential Reach: 6m HH    | Live & Highlights                                      | Live: 15:00 (full race) |  |  |
| CUROSPORT                 | Germany/DACH   | Free-to-Air<br>Potential Reach: 72m | Live & Highlights                                      | Live: 15:00 (full race) |  |  |
|                           | Pan-Europe     | Pay TV<br>Potential Reach: 147m HH  | Live & Highlights                                      | Live: 15:00 (full race) |  |  |
|                           | UK             | Pay TV<br>Potential Reach: TBC      | Live & Highlights                                      | Live: 15:00 (full race) |  |  |
| () motorsport.tv          | Pan-Europe     | Pay TV<br>Potential Reach: 75m      | Highlights                                             | твс                     |  |  |
| () motorsport.tv          | France         | твс                                 | Highlights                                             | твс                     |  |  |
| () motorsport.tv          | United Kingdom | ТВС                                 | Highlights                                             | твс                     |  |  |
|                           |                |                                     |                                                        | a for the second        |  |  |