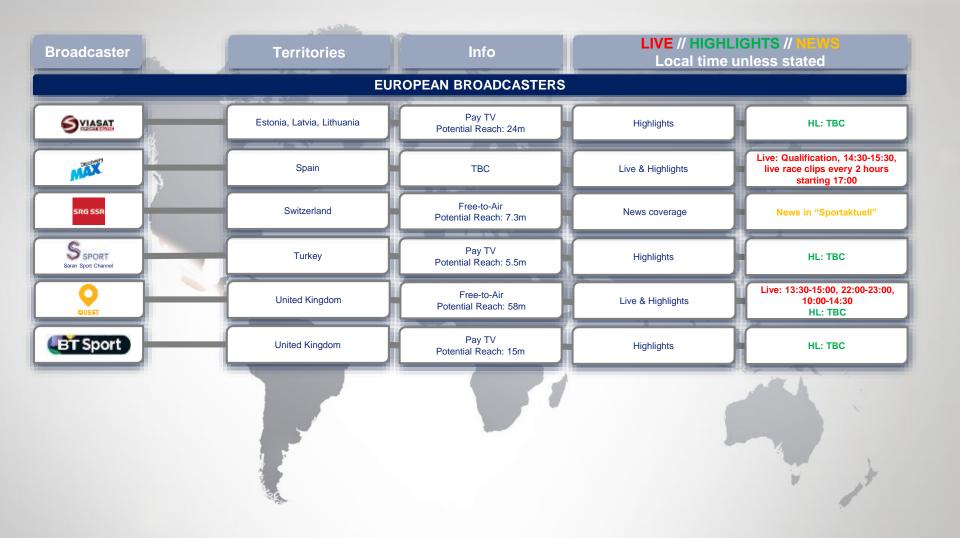

| Broadcaster               | Territories                                 | Info                                  | LIVE // HIGHLIGHTS // NEWS<br>Local time unless stated |                                                             |  |
|---------------------------|---------------------------------------------|---------------------------------------|--------------------------------------------------------|-------------------------------------------------------------|--|
| EUROPEAN BROADCASTERS     |                                             |                                       |                                                        |                                                             |  |
| Cervusw                   | Austria/DACH                                | Free-to-Air<br>Potential Reach: 3.5m  | Highlights & News                                      | HL: TBC, News in "Sport und Talk<br>aus dem Hangar-7        |  |
| rtbre                     | Belgium                                     | Free-to-Air<br>Potential Reach: 10.4m | твс                                                    | твс                                                         |  |
| 72                        | Denmark                                     | Pay TV<br>Potential Reach: 2.5m       | Live & Highlights                                      | Full race live, HL: TBC                                     |  |
| france•tv                 | France                                      | Free-to-Air<br>Potential Reach: 58m   | Live                                                   | Live: 14:00-17:35, 20:10-20:17,<br>00:30-11:45, 12:56-15:15 |  |
| la chaine <i>L'EQUIPE</i> | France                                      | Free-to-Air<br>Potential Reach: 58m   | Highlights & News                                      | HL: TBC                                                     |  |
| sport1                    | Germany/DACH                                | Free-to-Air<br>Potential Reach: 72m   | Highlights & News                                      | HL: 18.06 23:00,<br>News throughout race                    |  |
| sport                     | Germany/DACH                                | Free-to-Air<br>Potential Reach: 72m   | твс                                                    | HL: TBC                                                     |  |
| ACTION 24                 | Greece                                      | Pay TV<br>Potential Reach: TBC        | Highlights                                             | HL: TBC                                                     |  |
| RTL7///                   | Netherlands                                 | Free-to-Air<br>Potential Reach: 15.5m | Live & Highlights                                      | Full race live, Highlights 24.06,<br>16:00, 30.06, 16:00    |  |
| ABTO                      | Russia, Ukraine, Baltics* Central<br>Asia** | Pay TV<br>Potential Reach: 24m        | Highlights                                             | HL: 20.06 18:00 GMT                                         |  |
|                           |                                             |                                       |                                                        | × J                                                         |  |

\*Baltics: Estonia, Latvia and Lithuania

\*\*Central Asia territories: Armenia, Azerbaijan, Belarus, Kazakhstan, Kyrgyzstan, Moldova, Tajikistan, Turkmenistan, Uzbekistan, Georgia,

| Broadcaster                   | Territories | Info                                 | LIVE // HIGHLIGHTS // NEWS<br>Local time unless stated |                                                 |  |  |  |
|-------------------------------|-------------|--------------------------------------|--------------------------------------------------------|-------------------------------------------------|--|--|--|
| PAN-ASIA-PACIFIC BROADCASTERS |             |                                      |                                                        |                                                 |  |  |  |
|                               | Pan-APAC    | Pay TV<br>Potential Reach: 50m       | Live & Highlights                                      | ТВС                                             |  |  |  |
|                               | Pan-APAC    | Pay TV<br>Potential Reach: tbc       | Highlights                                             | HL: TBC                                         |  |  |  |
|                               | ASI         | A-PACIFIC BROADCASTERS               |                                                        |                                                 |  |  |  |
|                               | Australia   | Pay TV<br>Potential Reach: 2.3m      | Live & Highlights                                      | ТВС                                             |  |  |  |
| <b>***</b> 585                | Australia   | Free TV<br>Potential Reach: 24.3m    | Highlights                                             | Highlights on "Speedweek"                       |  |  |  |
|                               | Australia   | Pay TV<br>Potential Reach: TBC       | Highlights                                             | Highlights on "Speedweek"                       |  |  |  |
| City A                        | China       | Free TV<br>Potential Reach: 1bn      | News                                                   | News edits                                      |  |  |  |
| Sharkare<br>Ather terms on    | China       | sina.com.cn<br>Potential Reach: tbc  | Live & Highlights                                      | Full Race & Qualification Live<br>HL: On demand |  |  |  |
| Tencent 購訊                    | China       | IPTV<br>Potential Reach: tbc         | Live & Highlights                                      | Full Race & Qualification Live<br>HL: On demand |  |  |  |
|                               | Japan       | BS/CS<br>Potential Reach: tbc        | Live & Highlights                                      | ТВС                                             |  |  |  |
| BS FLUX                       | Japan       | Free-to-Air<br>Potential Reach: 110m | Highlights                                             | HL: 30/06, 23:00-23:55                          |  |  |  |
| 2 IY Asatri                   | Japan       | Pay TV<br>Potential Reach: TBC       | Highlights                                             | HL: TBC                                         |  |  |  |