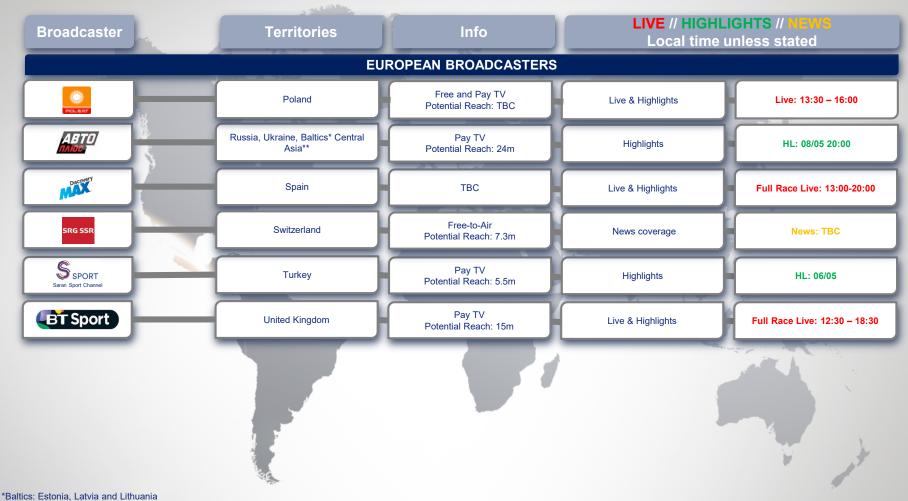

## **TV DISTRIBUTION:** 6 Hours of Spa-Francorchamps 2019

May 4 2019 13:30 Local time

| Broadcaster               | Territories                                 | Info                                    | LIVE // HIGHLIGHTS // NEWS<br>Local time unless stated         |                                                                                                                                                   |  |  |  |  |
|---------------------------|---------------------------------------------|-----------------------------------------|----------------------------------------------------------------|---------------------------------------------------------------------------------------------------------------------------------------------------|--|--|--|--|
| EUROPEAN BROADCASTERS     |                                             |                                         |                                                                |                                                                                                                                                   |  |  |  |  |
|                           | Belgium                                     | Free-to-Air<br>Potential Reach: 10.4m   | Live & Highlights                                              | Live: 13:15 - 14:10; 16:40 - 17:20;<br>19:05 - 20:05<br>Full Race Live on RTBF Auvio                                                              |  |  |  |  |
|                           | Cyprus, Greece, Israel, Malta and<br>Turkey | Pay-TV<br>Potential Reach: TBC          | Live & Highlights                                              | Live: TBC<br>HLs: TBC                                                                                                                             |  |  |  |  |
|                           | Denmark                                     | Pay TV<br>Potential Reach: 2.5m         | Live & Highlights                                              | Full Race Live on TV2 PLAY & delayed on TV                                                                                                        |  |  |  |  |
| la chaine <i>L'ÉQUIPE</i> | France                                      | Free-to-Air<br>Potential Reach: 58m     | Live & Highlights                                              | Live: 13:00 – 16:00 &17:50 – 20:00<br>& full race live on<br>lachainelequipe.fr                                                                   |  |  |  |  |
| sport <mark>1</mark>      | Germany/DACH                                | Free-to-Air<br>Potential Reach: 72m     | Live & Highlights                                              | Live: 14:30 - 14:45 & 16:10 -<br>19:30                                                                                                            |  |  |  |  |
| sport <mark>%</mark>      | Germany/DACH                                | Free-to-Air<br>Potential Reach: 72m     | Live & Highlights                                              | Delayed: 06/05 08:45 - 14:25                                                                                                                      |  |  |  |  |
| ACTION 24                 | Greece                                      | Pay TV<br>Potential Reach: TBC          | Highlights                                                     | HL: TBC                                                                                                                                           |  |  |  |  |
| RTL7///                   | Netherlands                                 | Free-to-Air<br>Potential Reach: 15.5m   | Highlights                                                     | 12/05 14:00 (multiple repeats)                                                                                                                    |  |  |  |  |
|                           | Netherlands                                 | Pay TV<br>Potential Reach: tbc          | Highlights                                                     | HL: 08/05                                                                                                                                         |  |  |  |  |
|                           | Norway, Sweden and Finland                  | Free and Pay TV<br>Potential Reach: TBC | Live & Highlights<br>13.15-14.10<br>16.40-17.20<br>19.05-20.05 | Norway: Full Race Live on<br>Viasport 3<br>Sweden: Full Race Live on<br>Viaplay + last 3h on ViasatMotor<br>Finland: Full Race Live on<br>Viaplay |  |  |  |  |