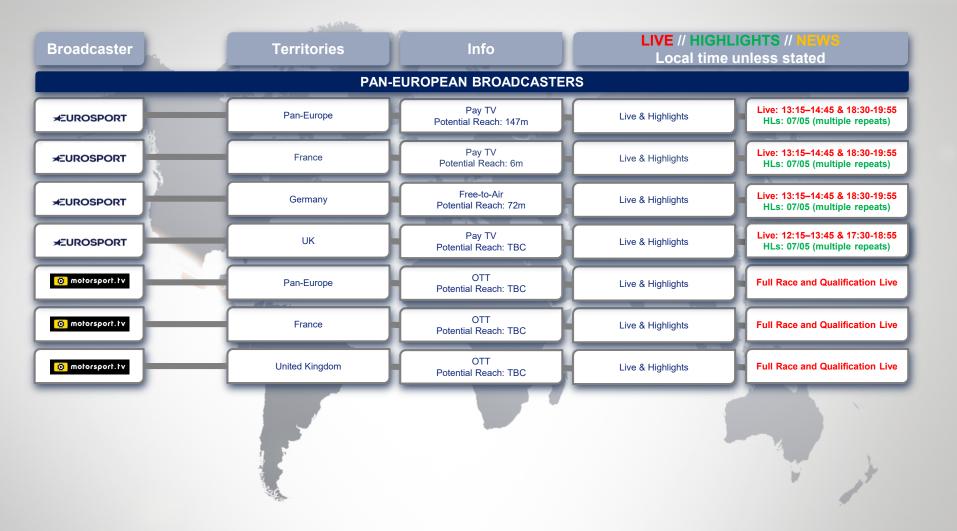

## **TV DISTRIBUTION:** 6 Hours of Spa-Francorchamps 2019

May 4 2019 13:30 Local time

| Broadcaster               | Territories                                 | Info                                    | LIVE // HIGHLIGHTS // NEWS<br>Local time unless stated         |                                                                                                                                                   |  |  |  |  |
|---------------------------|---------------------------------------------|-----------------------------------------|----------------------------------------------------------------|---------------------------------------------------------------------------------------------------------------------------------------------------|--|--|--|--|
| EUROPEAN BROADCASTERS     |                                             |                                         |                                                                |                                                                                                                                                   |  |  |  |  |
|                           | Belgium                                     | Free-to-Air<br>Potential Reach: 10.4m   | Live & Highlights                                              | Live: 13:15 - 14:10; 16:40 - 17:20;<br>19:05 - 20:05<br>Full Race Live on RTBF Auvio                                                              |  |  |  |  |
|                           | Cyprus, Greece, Israel, Malta and<br>Turkey | Pay-TV<br>Potential Reach: TBC          | Live & Highlights                                              | Live: TBC<br>HLs: TBC                                                                                                                             |  |  |  |  |
|                           | Denmark                                     | Pay TV<br>Potential Reach: 2.5m         | Live & Highlights                                              | Full Race Live on TV2 PLAY & delayed on TV                                                                                                        |  |  |  |  |
| la chaine <i>L'ÉQUIPE</i> | France                                      | Free-to-Air<br>Potential Reach: 58m     | Live & Highlights                                              | Live: 13:00 – 16:00 &17:50 – 20:00<br>& full race live on<br>lachainelequipe.fr                                                                   |  |  |  |  |
| sport <mark>1</mark>      | Germany/DACH                                | Free-to-Air<br>Potential Reach: 72m     | Live & Highlights                                              | Live: 14:30 - 14:45 & 16:10 -<br>19:30                                                                                                            |  |  |  |  |
| sport <mark>%</mark>      | Germany/DACH                                | Free-to-Air<br>Potential Reach: 72m     | Live & Highlights                                              | Delayed: 06/05 08:45 - 14:25                                                                                                                      |  |  |  |  |
| ACTION 24                 | Greece                                      | Pay TV<br>Potential Reach: TBC          | Highlights                                                     | HL: TBC                                                                                                                                           |  |  |  |  |
| RTL7///                   | Netherlands                                 | Free-to-Air<br>Potential Reach: 15.5m   | Highlights                                                     | 12/05 14:00 (multiple repeats)                                                                                                                    |  |  |  |  |
|                           | Netherlands                                 | Pay TV<br>Potential Reach: tbc          | Highlights                                                     | HL: 08/05                                                                                                                                         |  |  |  |  |
|                           | Norway, Sweden and Finland                  | Free and Pay TV<br>Potential Reach: TBC | Live & Highlights<br>13.15-14.10<br>16.40-17.20<br>19.05-20.05 | Norway: Full Race Live on<br>Viasport 3<br>Sweden: Full Race Live on<br>Viaplay + last 3h on ViasatMotor<br>Finland: Full Race Live on<br>Viaplay |  |  |  |  |