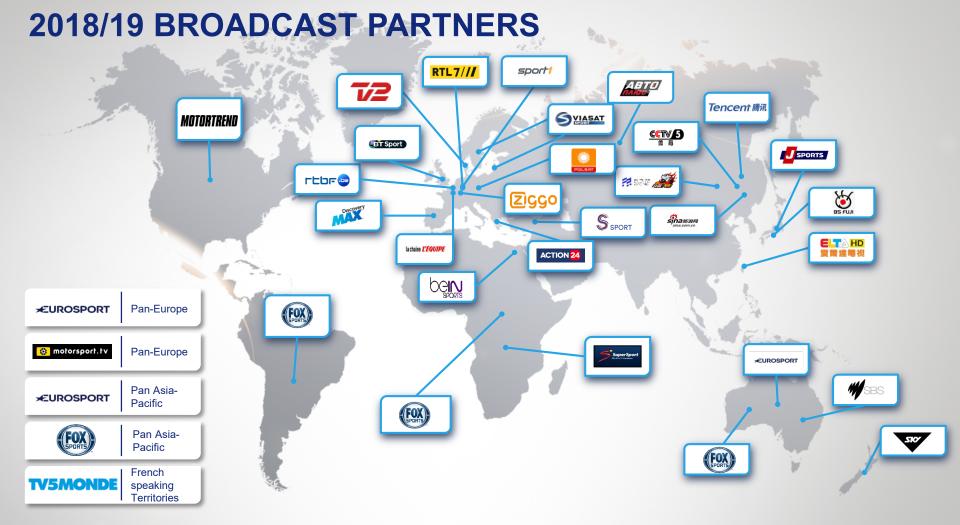

## **TV DISTRIBUTION:** 6 Hours of Spa-Francorchamps 2019

May 4 2019 13:30 Local time

| Broadcaster               | Territories                                 | Info                                    | LIVE // HIGHLIGHTS // NEWS<br>Local time unless stated         |                                                                                                                                                   |  |  |  |  |
|---------------------------|---------------------------------------------|-----------------------------------------|----------------------------------------------------------------|---------------------------------------------------------------------------------------------------------------------------------------------------|--|--|--|--|
| EUROPEAN BROADCASTERS     |                                             |                                         |                                                                |                                                                                                                                                   |  |  |  |  |
|                           | Belgium                                     | Free-to-Air<br>Potential Reach: 10.4m   | Live & Highlights                                              | Live: 13:15 - 14:10; 16:40 - 17:20;<br>19:05 - 20:05<br>Full Race Live on RTBF Auvio                                                              |  |  |  |  |
|                           | Cyprus, Greece, Israel, Malta and<br>Turkey | Pay-TV<br>Potential Reach: TBC          | Live & Highlights                                              | Live: TBC<br>HLs: TBC                                                                                                                             |  |  |  |  |
|                           | Denmark                                     | Pay TV<br>Potential Reach: 2.5m         | Live & Highlights                                              | Full Race Live on TV2 PLAY & delayed on TV                                                                                                        |  |  |  |  |
| la chaine <i>L'ÉQUIPE</i> | France                                      | Free-to-Air<br>Potential Reach: 58m     | Live & Highlights                                              | Live: 13:00 – 16:00 &17:50 – 20:00<br>& full race live on<br>lachainelequipe.fr                                                                   |  |  |  |  |
| sport <mark>1</mark>      | Germany/DACH                                | Free-to-Air<br>Potential Reach: 72m     | Live & Highlights                                              | Live: 14:30 - 14:45 & 16:10 -<br>19:30                                                                                                            |  |  |  |  |
| sport <mark>%</mark>      | Germany/DACH                                | Free-to-Air<br>Potential Reach: 72m     | Live & Highlights                                              | Delayed: 06/05 08:45 - 14:25                                                                                                                      |  |  |  |  |
| ACTION 24                 | Greece                                      | Pay TV<br>Potential Reach: TBC          | Highlights                                                     | HL: TBC                                                                                                                                           |  |  |  |  |
| RTL7///                   | Netherlands                                 | Free-to-Air<br>Potential Reach: 15.5m   | Highlights                                                     | 12/05 14:00 (multiple repeats)                                                                                                                    |  |  |  |  |
|                           | Netherlands                                 | Pay TV<br>Potential Reach: tbc          | Highlights                                                     | HL: 08/05                                                                                                                                         |  |  |  |  |
|                           | Norway, Sweden and Finland                  | Free and Pay TV<br>Potential Reach: TBC | Live & Highlights<br>13.15-14.10<br>16.40-17.20<br>19.05-20.05 | Norway: Full Race Live on<br>Viasport 3<br>Sweden: Full Race Live on<br>Viaplay + last 3h on ViasatMotor<br>Finland: Full Race Live on<br>Viaplay |  |  |  |  |