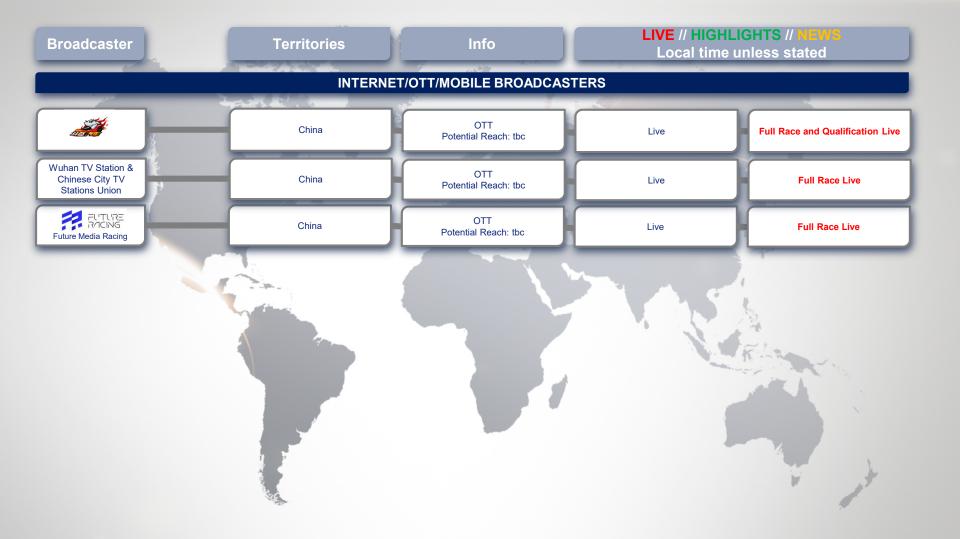

| Broadcaster                      | Territories                   | Info                             | LIVE // HIGHLIGHTS // NEWS<br>Local time unless stated |                                  |  |  |  |
|----------------------------------|-------------------------------|----------------------------------|--------------------------------------------------------|----------------------------------|--|--|--|
| INTERNET/OTT/MOBILE BROADCASTERS |                               |                                  |                                                        |                                  |  |  |  |
|                                  | Pan-Europe & Pan-Asia-Pacific | OTT<br>Potential Reach: tbc      | Live                                                   | Full Race Live                   |  |  |  |
|                                  | Worldwide                     | FIA WEC Official App             | Live                                                   | Live Race & Official Timekeeping |  |  |  |
| sport1                           | Germany                       | Internet<br>Potential reach: tbc | Live                                                   | Full Race Live                   |  |  |  |
|                                  | Belgium                       | Internet<br>Potential reach: tbc | Live                                                   | Full Race Live                   |  |  |  |
| T2/PLAY                          | Denmark                       | Internet<br>Potential reach: tbc | Live                                                   | Full Race Live                   |  |  |  |
| L'ÉOUIPE-FR                      | France                        | Internet<br>Potential reach: tbc | Live                                                   | Full Race Live                   |  |  |  |
| (BT Sport)                       | ИК                            | OTT<br>Potential reach: tbc      | Live                                                   | Full Race Live                   |  |  |  |
| o motorsport.tv                  | Pan-Europe                    | Internet<br>Potential Reach: tbc | Live                                                   | Full Race and Qualification Live |  |  |  |
|                                  | USA & Canada                  | OTT<br>Potential reach: tbc      | Live                                                   | Full Race and Qualification Live |  |  |  |
|                                  | Netherlands                   | OTT<br>Potential reach: tbc      | Live                                                   | Full Race Live                   |  |  |  |
|                                  |                               |                                  |                                                        |                                  |  |  |  |