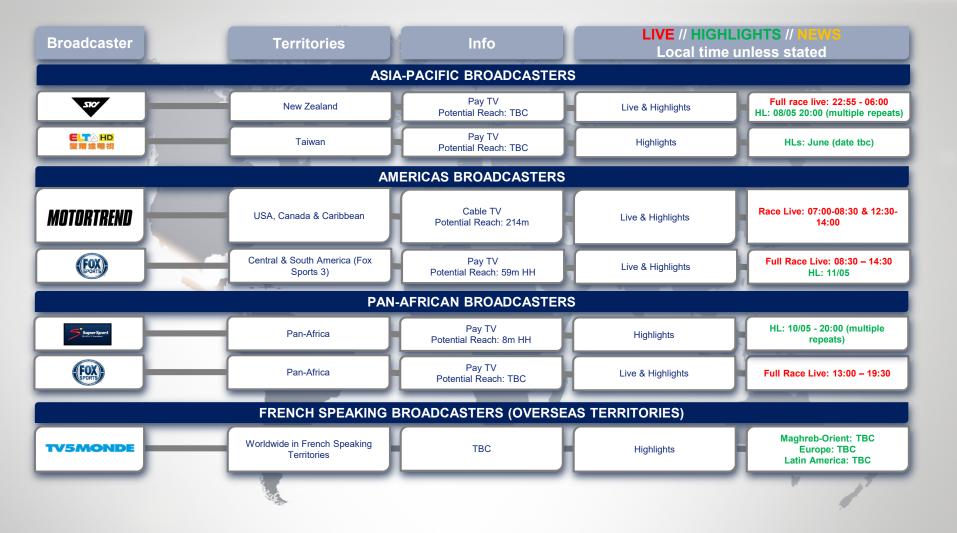

\*\*Central Asia territories: Armenia, Azerbaijan, Belarus, Kazakhstan, Kyrgyzstan, Moldova, Tajikistan, Turkmenistan, Uzbekistan, Georgia,

| Broadcaster                   | Territories | Info                                 | LIVE // HIGHLIGHTS // NEWS<br>Local time unless stated |                                                                |  |  |
|-------------------------------|-------------|--------------------------------------|--------------------------------------------------------|----------------------------------------------------------------|--|--|
| PAN-ASIA-PACIFIC BROADCASTERS |             |                                      |                                                        |                                                                |  |  |
|                               | Pan-APAC    | Pay TV<br>Potential Reach: 50m       | Live & Highlights                                      | Full Race Live: 19:15 – 02:00<br>HL: 08/05 00:30               |  |  |
|                               | Pan-APAC    | Pay TV<br>Potential Reach: tbc       | Highlights                                             | HL: 17/05 07:00                                                |  |  |
| ASIA-PACIFIC BROADCASTERS     |             |                                      |                                                        |                                                                |  |  |
| -EUROSPORT                    | Australia   | Pay TV<br>Potential Reach: 2.3m      | Live & Highlights                                      | Live: 05/05 02:30 – 03:55<br>HLs: 06/05 11:00 multiple repeats |  |  |
| ₩ SBS                         | Australia   | Free TV<br>Potential Reach: 24.3m    | Highlights                                             | HL: TBC on "Speedweek"                                         |  |  |
|                               | Australia   | Pay TV<br>Potential Reach: tbc       | Highlights                                             | HL: TBC on "Speedweek"                                         |  |  |
|                               | China       | Free TV<br>Potential Reach: 1bn      | News                                                   | News: TBC                                                      |  |  |
| Sina.com.cn                   | China       | sina.com.cn<br>Potential Reach: tbc  | Live & Highlights                                      | Full Race and Qualification Live                               |  |  |
| Tencent 腾讯                    | China       | IPTV<br>Potential Reach: tbc         | Live & Highlights                                      | Full Race and Qualification Live                               |  |  |
|                               | Japan       | BS/CS<br>Potential Reach: tbc        | Live & Highlights                                      | Full Race Live: 20:00 – 03:00<br>HL: 13/05 09:00               |  |  |
| BS FUJI                       | Japan       | Free-to-Air<br>Potential Reach: 110m | Highlights                                             | HL: 24/05 23:00                                                |  |  |
|                               |             |                                      |                                                        | V AN                                                           |  |  |