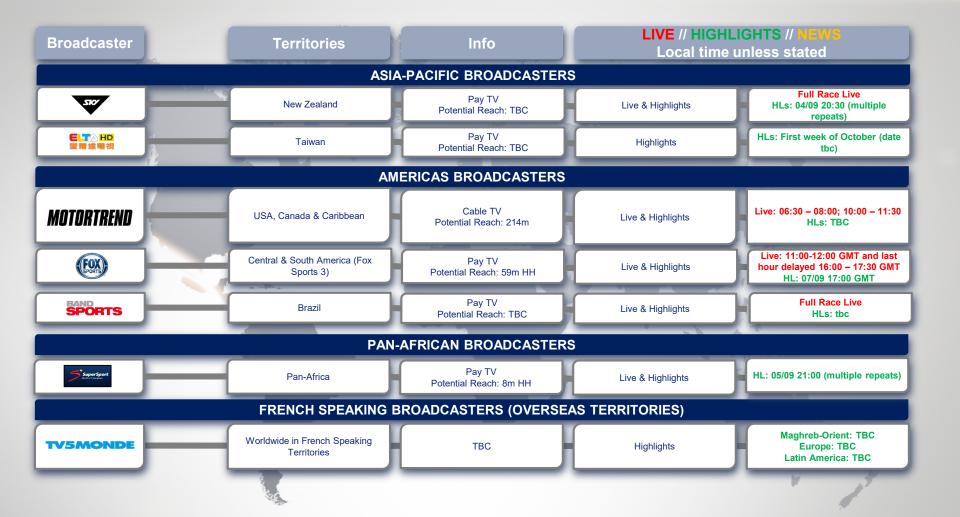

- The state of the state of

| Broadcaster                   | Territories         | Info                                 | LIVE // HIGHLIGHTS // NEWS Local time unless stated |                                                                        |  |  |  |
|-------------------------------|---------------------|--------------------------------------|-----------------------------------------------------|------------------------------------------------------------------------|--|--|--|
| PAN-ASIA-PACIFIC BROADCASTERS |                     |                                      |                                                     |                                                                        |  |  |  |
| ≠EUROSPORT                    | Pan-APAC            | Pay TV<br>Potential Reach: 50m       | Live & Highlights                                   | Live: 15:50 – 17:15 GMT+1 HLs: 04/09 11:30 GMT+1 (multiple repeats)    |  |  |  |
| FOX                           | Pan-APAC            | Pay TV<br>Potential Reach: tbc       | Highlights                                          | HLs: 08/09 20:00 (multiple repeats)                                    |  |  |  |
| ASIA-PACIFIC BROADCASTERS     |                     |                                      |                                                     |                                                                        |  |  |  |
| ≠EUROSPORT                    | Australia           | Pay TV<br>Potential Reach: 2.3m      | Live & Highlights                                   | Live: 15:50 - 17:15 GMT+1<br>HLs: 04/09 11:30 GMT+1 (multiple repeats) |  |  |  |
| CCTV 5                        | China               | Free TV<br>Potential Reach: 1bn      | News                                                | News: TBC                                                              |  |  |  |
|                               | India               | Pay TV<br>Potential Reach: tbc       | Live & Highlights                                   | TBC<br>HLs: 05/09 16:30 (multiple<br>repeats)                          |  |  |  |
| Si <del>@</del> RTS           | China & South Korea | Pay TV<br>Potential Reach: tbc       | Highlights                                          | HLs: 18/09 20:30 (multiple repeats)                                    |  |  |  |
| SPORTS                        | Japan               | BS/CS<br>Potential Reach: tbc        | Live & Highlights                                   | Full Race Live HLs: 09/09 19:00 (multiple repeats)                     |  |  |  |
| BS FUJI                       | Japan               | Free-to-Air<br>Potential Reach: 110m | Highlights                                          | ТВС                                                                    |  |  |  |
|                               |                     | •                                    |                                                     |                                                                        |  |  |  |