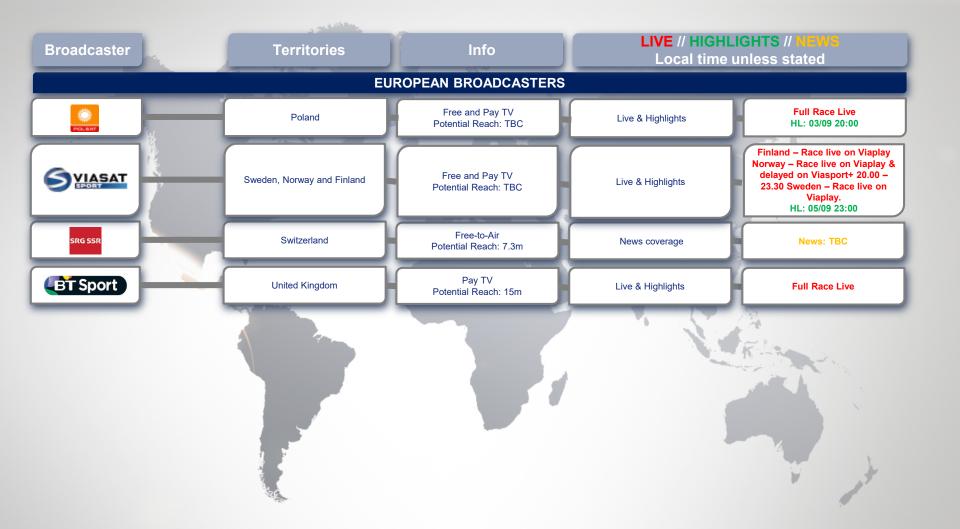

S CHANGE

| Broadcaster                   | Territories  | Info                                  | LIVE // HIGHLIGHTS // NEWS Local time unless stated |                                                              |  |  |  |
|-------------------------------|--------------|---------------------------------------|-----------------------------------------------------|--------------------------------------------------------------|--|--|--|
| EUROPEAN BROADCASTERS         |              |                                       |                                                     |                                                              |  |  |  |
| rtbre                         | Belgium      | Free-to-Air<br>Potential Reach: 10.4m | Live & Highlights                                   | ТВС                                                          |  |  |  |
| ™2/SPORT                      | Denmark      | Pay TV<br>Potential Reach: 2.5m       | Live & Highlights                                   | Full Race Live on TV2 PLAY & delayed on TV at 23:00 HLs: TBC |  |  |  |
| la chaine <b>L'EQUIPE</b>     | France       | Free-to-Air<br>Potential Reach: 58m   | Live & Highlights                                   | Full race delayed: 14/09 08:00 – 12:00                       |  |  |  |
| sport1                        | Germany/DACH | Free-to-Air<br>Potential Reach: 72m   | Live & Highlights                                   | HL: 01/09 23:15                                              |  |  |  |
| sport#                        | Germany/DACH | Free-to-Air<br>Potential Reach: 72m   | Live & Highlights                                   | Full Race delayed on 03/09 8:55<br>HL: 03/09 15:15           |  |  |  |
| n-tv<br>Der Nachrichtensender | Germany/DACH | Free-to-Air<br>Potential Reach: TBC   | News                                                | News: 07/09                                                  |  |  |  |
| ACTION 24                     | Greece       | Pay TV<br>Potential Reach: TBC        | Highlights                                          | ТВС                                                          |  |  |  |
| RTL7///                       | Netherlands  | Free-to-Air<br>Potential Reach: 15.5m | Highlights                                          | ТВС                                                          |  |  |  |
| Ziggo                         | Netherlands  | Pay TV<br>Potential Reach: tbc        | Live & Highlights                                   | HLs: 07/09 21:00; 05/09 08:00<br>(multiple repeats)          |  |  |  |
|                               | 1 2          |                                       |                                                     |                                                              |  |  |  |