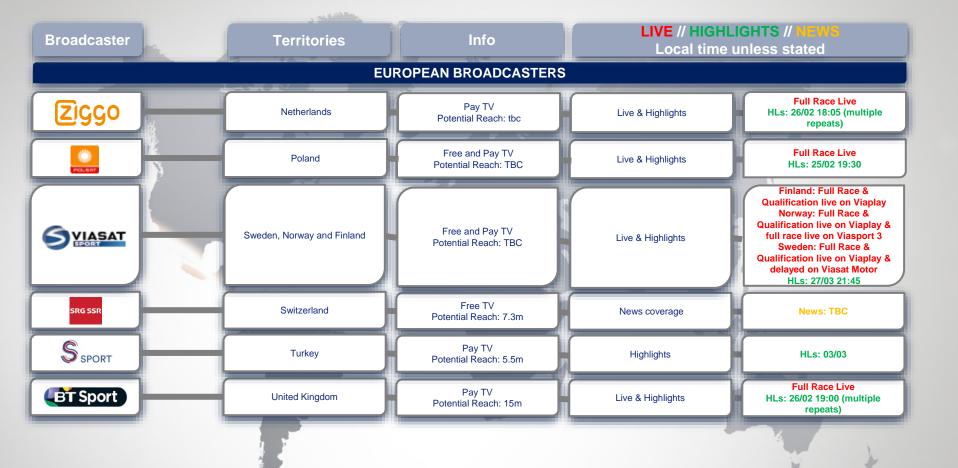

| Broadcaster                   | Territories  | Info                              | LIVE // HIGHLIGHTS // NEWS  Local time unless stated |                                                                                   |  |  |
|-------------------------------|--------------|-----------------------------------|------------------------------------------------------|-----------------------------------------------------------------------------------|--|--|
| EUROPEAN BROADCASTERS         |              |                                   |                                                      |                                                                                   |  |  |
| ORF                           | Austria      | Free TV<br>Potential Reach: TBC   | Live & Highlights                                    | Live: 19:30 – 20:00; 22:00 – 01:00<br>& full race live online<br>HLs: 27/02 22:00 |  |  |
| rtbre                         | Belgium      | Free TV<br>Potential Reach: 10.4m | Live & Highlights                                    | News: Le week end Sportif                                                         |  |  |
| TV2/SPORT                     | Denmark      | Pay TV<br>Potential Reach: 2.5m   | Live & Highlights                                    | Full Race delayed 24.02 07:30 – 13:30                                             |  |  |
| la chaine <b>L'EQUIPE</b>     | France       | Free TV<br>Potential Reach: 58m   | Live & Highlights                                    | Full Race delayed: 29/02 08:00<br>CET                                             |  |  |
| sport1                        | Germany/DACH | Free TV<br>Potential Reach: 72m   | Live & Highlights                                    | Live: 23:30 - 01:30                                                               |  |  |
| sport#                        | Germany/DACH | Free TV<br>Potential Reach: 72m   | Live & Highlights                                    | Live: 22:00 – 01:30                                                               |  |  |
| n-tv<br>Der Nachrichtensender | Germany/DACH | Free TV<br>Potential Reach: TBC   | News                                                 | News: tbc                                                                         |  |  |
| ACTION 24                     | Greece       | Pay TV<br>Potential Reach: TBC    | Highlights                                           | HLs: 25/02 17:00 (multiple repeats)                                               |  |  |
| sportifalia                   | Italy        | Free TV<br>Potential Reach: 60m   | Live & Highlights                                    | Live: 23:00 – 24:00                                                               |  |  |
| RTL7///                       | Netherlands  | Free TV<br>Potential Reach: 15.5m | Highlights                                           | HLs: 01/03 14:20; 07/03 14:30                                                     |  |  |