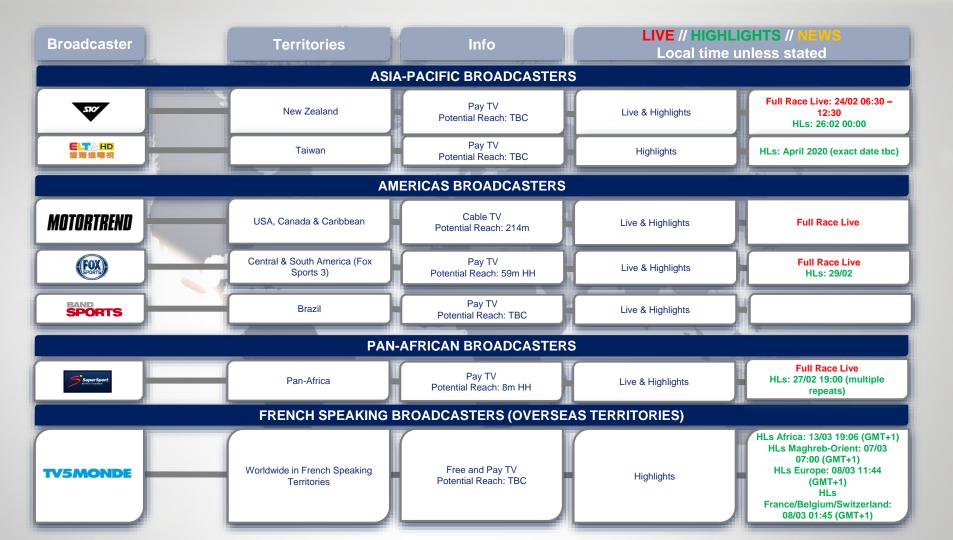

| Broadcaster        | Territories                   | Info                             |                   | IGHTS // NEWS<br>unless stated                                                                                          |  |  |  |
|--------------------|-------------------------------|----------------------------------|-------------------|-------------------------------------------------------------------------------------------------------------------------|--|--|--|
|                    | PAN-ASIA-PACIFIC BROADCASTERS |                                  |                   |                                                                                                                         |  |  |  |
| ≠EUROSPORT         | Pan-APAC                      | Pay TV<br>Potential Reach: 50m   | Live & Highlights | Full Race Live<br>HLs: 26/02 07:05 GMT+8; 26/02<br>10:30 GMT+8                                                          |  |  |  |
| FOX                | Pan-APAC                      | Pay TV<br>Potential Reach: tbc   | Highlights        | HLs (Malaysia): 04/03 12:00<br>HLs (Singapore): 04/03 12:00<br>HLs (South East Asia): 27/02<br>16:30 (multiple repeats) |  |  |  |
|                    | ASIA                          | A-PACIFIC BROADCASTERS           | 3                 |                                                                                                                         |  |  |  |
| <b>≠</b> EUROSPORT | Australia                     | Pay TV<br>Potential Reach: 2.3m  | Live & Highlights | Full Race Live HLs: 26/02 11:05 GMT+11; 26/02 14:30 GMT+11                                                              |  |  |  |
| CCTV/S             | China                         | Free TV<br>Potential Reach: 1bn  | News              | News: tbc                                                                                                               |  |  |  |
| <b>2011</b>        | India                         | Pay TV<br>Potential Reach: tbc   | Live & Highlights |                                                                                                                         |  |  |  |
| SPERTS             | China & South Korea           | Pay TV<br>Potential Reach: tbc   | Highlights        | HLs: 02/03 17:00 (multiple repeats)                                                                                     |  |  |  |
| SPORTS             | Japan                         | BS/CS<br>Potential Reach: tbc    | Live & Highlights | Full Race Live HLs: 04/03 22:00 (multiple repeats)                                                                      |  |  |  |
| BS FUJI            | Japan                         | Free TV<br>Potential Reach: 110m | Highlights        | HL: 08/03 00:30                                                                                                         |  |  |  |
|                    |                               |                                  |                   | Y ,                                                                                                                     |  |  |  |

Broadcaster

**Territories** 

Info

LIVE // HIGHLIGHTS // NEWS
Local time unless stated