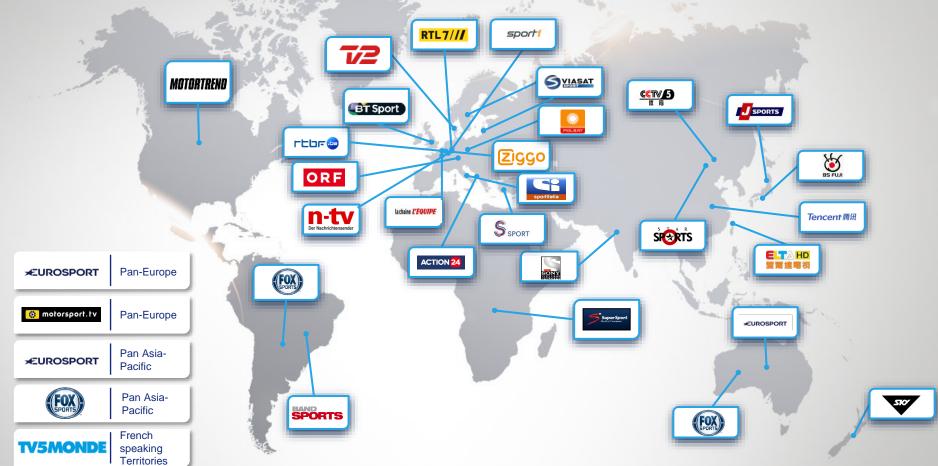

## 2019/20 BROADCAST PARTNERS

| PAN-EUROPEAN BROADCASTERS  Pan-Europe Pan-Europe Pay TV Potential Reach: 147m Pay TV Potential Reach: 6m Pay TV Potential Reach: 6m  Full Race HLs: 26/02 00:05;  France Full Race HLs: 26/02 00:05;  Free TV Potential Reach: 72m Live & Highlights Full Race HLs: 26/02 00:05; |                           |  |  |  |  |  |  |
|----------------------------------------------------------------------------------------------------------------------------------------------------------------------------------------------------------------------------------------------------------------------------------|---------------------------|--|--|--|--|--|--|
| Pan-Europe Potential Reach: 147m Live & Highlights HLs: 26/02 00:05;  France Pay TV Potential Reach: 6m Live & Highlights Full Race HLs: 26/02 00:05;  Free TV Live & Highlights Full Race Full Race Full Race Full Race                                                         | PAN-EUROPEAN BROADCASTERS |  |  |  |  |  |  |
| Potential Reach: 6m  Live & Highlights  HLs: 26/02 00:05;  Free TV  Live & Highlights  Full Race                                                                                                                                                                                 |                           |  |  |  |  |  |  |
| AT I DOCEOUT                                                                                                                                                                                                                                                                     |                           |  |  |  |  |  |  |
|                                                                                                                                                                                                                                                                                  |                           |  |  |  |  |  |  |
| Pay TV Potential Reach: TBC  Live & Highlights  Full Race HLs: 25/02 23:05;                                                                                                                                                                                                      |                           |  |  |  |  |  |  |
| OTT Potential Reach: TBC Live & Highlights Full Race and Qual                                                                                                                                                                                                                    | fication Live             |  |  |  |  |  |  |
| France OTT Potential Reach: TBC Live & Highlights Full Race and Qual                                                                                                                                                                                                             | fication Live             |  |  |  |  |  |  |
| Russia Pay TV and OTT Live & Highlights Full Race and Qual                                                                                                                                                                                                                       | fication Live             |  |  |  |  |  |  |
| United Kingdom  OTT  Potential Reach: TBC  Live & Highlights  Full Race and Qual                                                                                                                                                                                                 | fication Live             |  |  |  |  |  |  |

| Broadcaster                   | Territories  | Info                              | LIVE // HIGHLIGHTS // NEWS  Local time unless stated |                                                                                   |  |  |
|-------------------------------|--------------|-----------------------------------|------------------------------------------------------|-----------------------------------------------------------------------------------|--|--|
| EUROPEAN BROADCASTERS         |              |                                   |                                                      |                                                                                   |  |  |
| ORF                           | Austria      | Free TV<br>Potential Reach: TBC   | Live & Highlights                                    | Live: 19:30 – 20:00; 22:00 – 01:00<br>& full race live online<br>HLs: 27/02 22:00 |  |  |
| rtbre                         | Belgium      | Free TV<br>Potential Reach: 10.4m | Live & Highlights                                    | News: Le week end Sportif                                                         |  |  |
| TV2/SPORT                     | Denmark      | Pay TV<br>Potential Reach: 2.5m   | Live & Highlights                                    | Full Race delayed 24.02 07:30 – 13:30                                             |  |  |
| la chaine <b>L'EQUIPE</b>     | France       | Free TV<br>Potential Reach: 58m   | Live & Highlights                                    | Full Race delayed: 29/02 08:00<br>CET                                             |  |  |
| sport1                        | Germany/DACH | Free TV<br>Potential Reach: 72m   | Live & Highlights                                    | Live: 23:30 - 01:30                                                               |  |  |
| sport#                        | Germany/DACH | Free TV<br>Potential Reach: 72m   | Live & Highlights                                    | Live: 22:00 – 01:30                                                               |  |  |
| n-tv<br>Der Nachrichtensender | Germany/DACH | Free TV<br>Potential Reach: TBC   | News                                                 | News: tbc                                                                         |  |  |
| ACTION 24                     | Greece       | Pay TV<br>Potential Reach: TBC    | Highlights                                           | HLs: 25/02 17:00 (multiple repeats)                                               |  |  |
| sportifalia                   | Italy        | Free TV<br>Potential Reach: 60m   | Live & Highlights                                    | Live: 23:00 – 24:00                                                               |  |  |
| RTL7///                       | Netherlands  | Free TV<br>Potential Reach: 15.5m | Highlights                                           | HLs: 01/03 14:20; 07/03 14:30                                                     |  |  |

| Broadcaster        | Territories                   | Info                             |                   | IGHTS // NEWS<br>unless stated                                                                                          |  |  |  |
|--------------------|-------------------------------|----------------------------------|-------------------|-------------------------------------------------------------------------------------------------------------------------|--|--|--|
|                    | PAN-ASIA-PACIFIC BROADCASTERS |                                  |                   |                                                                                                                         |  |  |  |
| ≠EUROSPORT         | Pan-APAC                      | Pay TV<br>Potential Reach: 50m   | Live & Highlights | Full Race Live<br>HLs: 26/02 07:05 GMT+8; 26/02<br>10:30 GMT+8                                                          |  |  |  |
| FOX                | Pan-APAC                      | Pay TV<br>Potential Reach: tbc   | Highlights        | HLs (Malaysia): 04/03 12:00<br>HLs (Singapore): 04/03 12:00<br>HLs (South East Asia): 27/02<br>16:30 (multiple repeats) |  |  |  |
|                    | ASIA                          | A-PACIFIC BROADCASTERS           | 3                 |                                                                                                                         |  |  |  |
| <b>≠</b> EUROSPORT | Australia                     | Pay TV<br>Potential Reach: 2.3m  | Live & Highlights | Full Race Live HLs: 26/02 11:05 GMT+11; 26/02 14:30 GMT+11                                                              |  |  |  |
| CCTV/S             | China                         | Free TV<br>Potential Reach: 1bn  | News              | News: tbc                                                                                                               |  |  |  |
| <b>2011</b>        | India                         | Pay TV<br>Potential Reach: tbc   | Live & Highlights |                                                                                                                         |  |  |  |
| SPERTS             | China & South Korea           | Pay TV<br>Potential Reach: tbc   | Highlights        | HLs: 02/03 17:00 (multiple repeats)                                                                                     |  |  |  |
| SPORTS             | Japan                         | BS/CS<br>Potential Reach: tbc    | Live & Highlights | Full Race Live HLs: 04/03 22:00 (multiple repeats)                                                                      |  |  |  |
| BS FUJI            | Japan                         | Free TV<br>Potential Reach: 110m | Highlights        | HL: 08/03 00:30                                                                                                         |  |  |  |
|                    |                               |                                  |                   | Y ,                                                                                                                     |  |  |  |

Broadcaster

**Territories** 

Info

LIVE // HIGHLIGHTS // NEWS
Local time unless stated

## INTERNET/OTT/MOBILE BROADCASTERS

≠EUROSPORT PLAYER

WEC

sport1

L'ÉOUIPE.FR

Tencent 腾讯

| Pan-Europe & Pan-Asia-Pacific | 011                  |
|-------------------------------|----------------------|
|                               | Potential Reach: tbc |