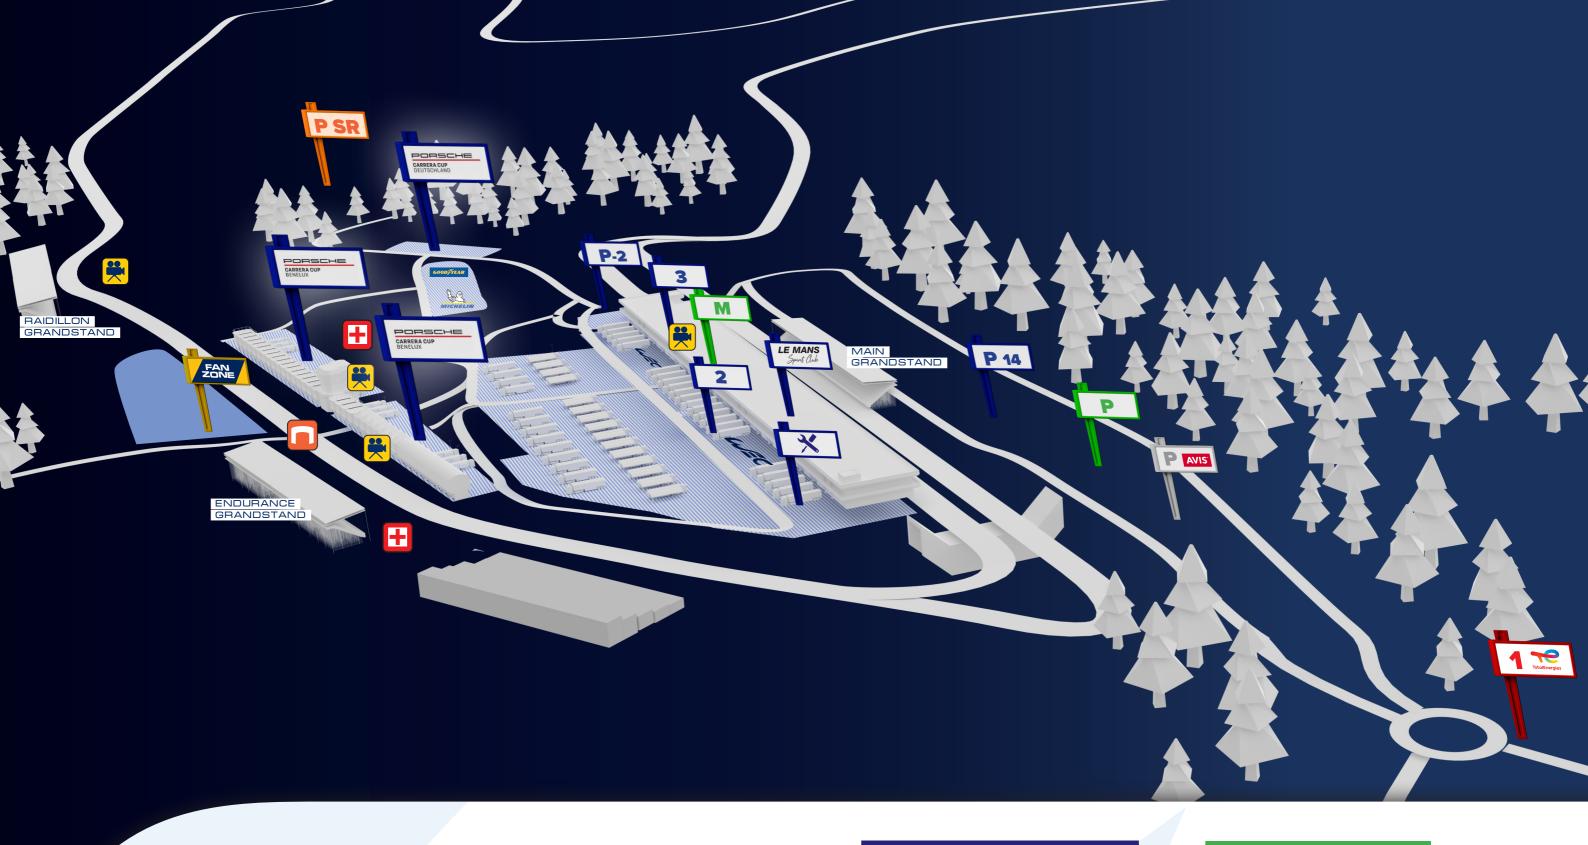

## **ACCREDITATION**

CENTRE

TotalEnergies La Source Route du Circuit 16 TotalEnergies 4970 Stavelot

1st floor

PUBLIC MEDICAL CENTRE

## **COMPETITORS**

- P TEAM CAR PARK
- 2 PADDOCK
- 3 ORGANISATION OFFICES
- SCRUTINEERING

LE MANS VIP HOSPITALITY

P SR SUPPORT RACES CAR PARK

## MEDIA

- P MEDIA CAR PARK
- M MEDIA CENTRE
- VIP CAR PARK BY AVIS