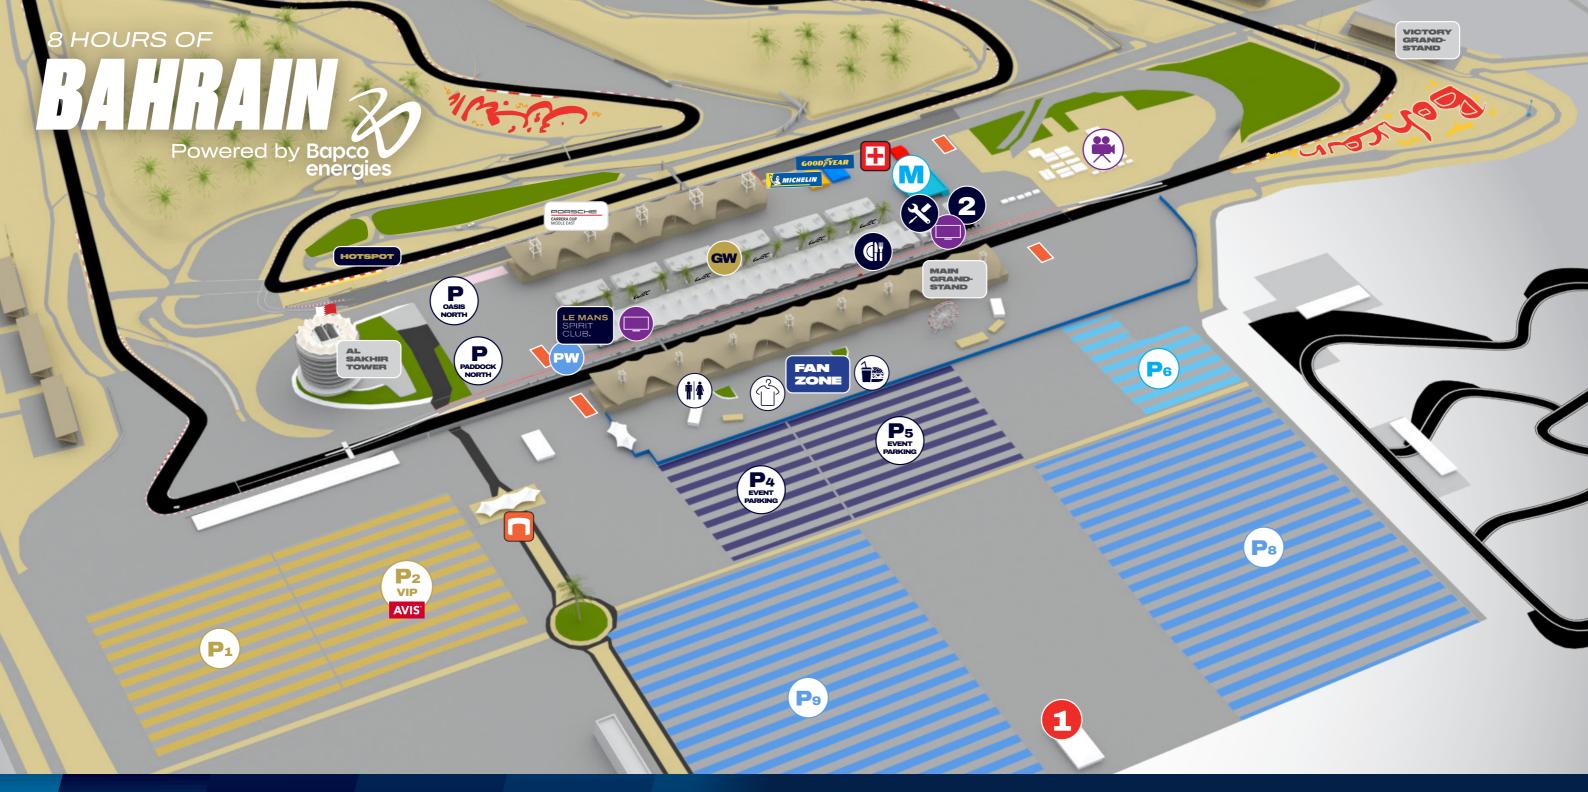

|                           | COMPETITORS                        |
|---------------------------|------------------------------------|
| Р                         | TEAM CAR PARK                      |
| WEC                       | FIA WEC PADDOCK                    |
| 2                         | ORGANISATION OFFICES               |
| ×                         | SCRUTINEERING                      |
| <b>(</b> )†               | CATERING                           |
| CARREA CUP<br>MIDDLE EAST | PORSCHE CARRERA CUP<br>MIDDLE EAST |

| FANS                                   | MEDIA                       |
|----------------------------------------|-----------------------------|
| rand                                   | MEDIA                       |
| P <sub>8/</sub> P <sub>9</sub> PARKING | P <sub>6</sub> MEDIA CAR PA |
| FAN ZONE                               | M MEDIA CENTR               |
| WEC SHOP                               | 💭 TV COMPOUND               |
| FOOD<br>& BEVERAGE                     | H MEDICAL CENTRE            |
| GIANT SCREEN                           |                             |
| PW PITWALK<br>ENTRANCE                 |                             |