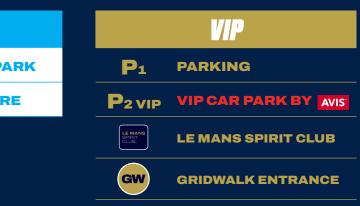

|                           | COMPETITORS                        |
|---------------------------|------------------------------------|
| Р                         | TEAM CAR PARK                      |
| WEC                       | FIA WEC PADDOCK                    |
| 2                         | ORGANISATION OFFICES               |
| ×                         | SCRUTINEERING                      |
| <b>(</b> )†               | CATERING                           |
| CARREA CUP<br>MIDDLE EAST | PORSCHE CARRERA CUP<br>MIDDLE EAST |

| FANS                                   | MEDIA                       |
|----------------------------------------|-----------------------------|
| rand                                   | MEDIA                       |
| P <sub>8/</sub> P <sub>9</sub> PARKING | P <sub>6</sub> MEDIA CAR PA |
| FAN ZONE                               | M MEDIA CENTR               |
| WEC SHOP                               | 💭 TV COMPOUND               |
| FOOD<br>& BEVERAGE                     | H MEDICAL CENTRE            |
| GIANT SCREEN                           |                             |
| PW PITWALK<br>ENTRANCE                 |                             |