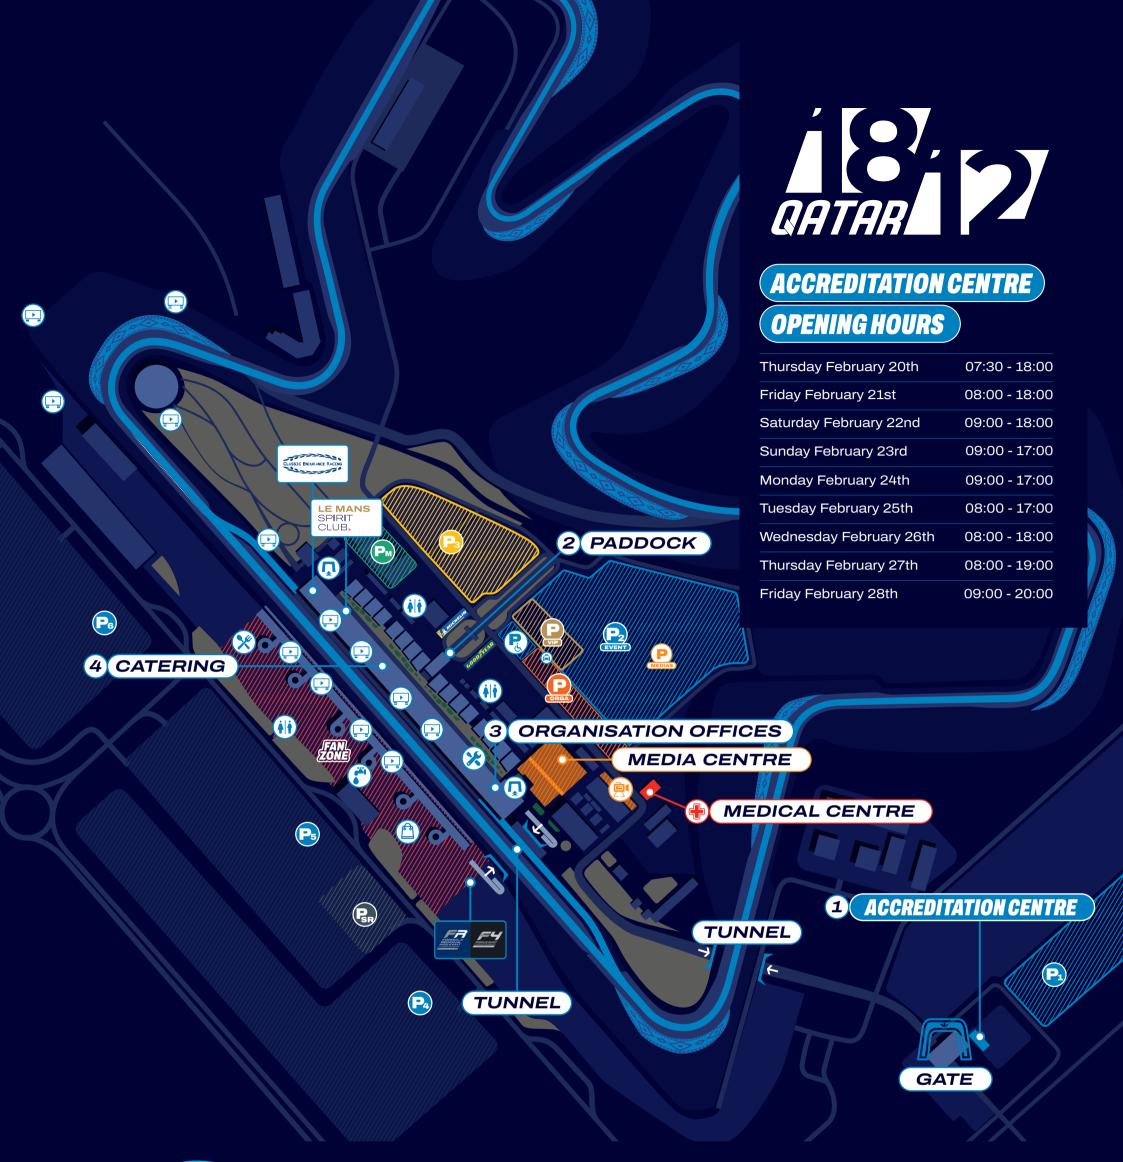

# QATAR 2

# (ACCREDITATION CENTRE) **OPENING HOURS**

Thursday February 20th 07:30 - 18:00 Friday February 21st 08:00 - 18:00 Saturday February 22nd 09:00 - 18:00 09:00 - 17:00 Sunday February 23rd 09:00 - 17:00 Monday February 24th 08:00 - 17:00 Tuesday February 25th Wednesday February 26th 08:00 - 18:00 Thursday February 27th 08:00 - 19:00 Friday February 28th 09:00 - 20:00

**MEDICAL CENTRE** 

TUNNEL

**ACCREDITATION CENTRE** 

P

# **COMPETITORS**

- 1 ACCREDITATION CENTRE
- 2 PADDOCK
- 3 ORGANISATION OFFICES
- 4 CATERING
- GATE Lusail Cir
  - Lusail Circuit Main Entrance
- SCUTINEERING

# **GENERAL**

- → TUNNEL
- FANZONE
- WEC OFFICIAL STORE
- TOILETS
- WATER
- X FOOD & BEVERAGE
- PADDOCK ENTRANCE
- GIANT SCREEN
- MEDICAL CENTRE

# MEDIAS

MEDIA CENTRE

P PARKING MEDIAS

PARKING MANAGEMENT

PARKING SUPPORT RACE

PMR PARKING

😝 TAXI POINT