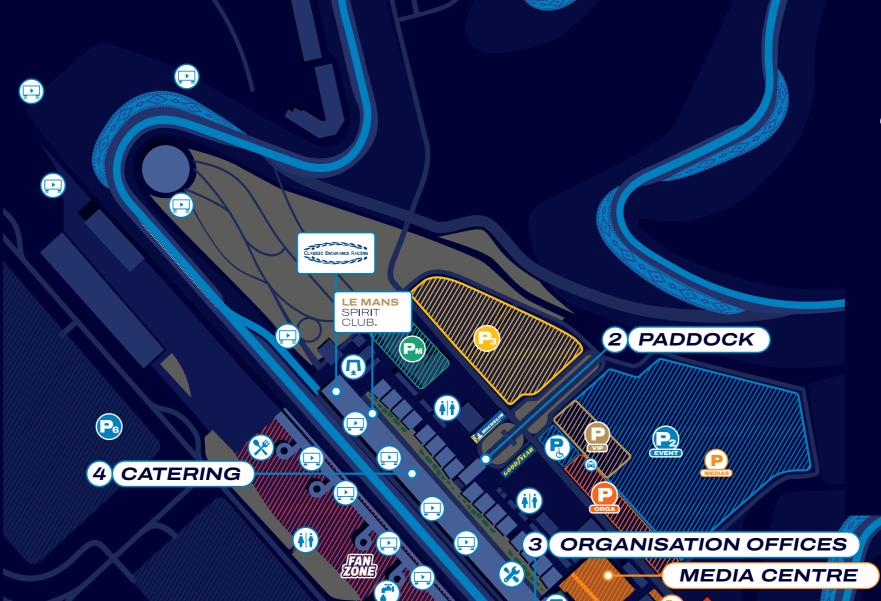

## **COMPETITORS**

- 1 ACCREDITATION CENTRE
- 2 PADDOCK
- 3 ORGANISATION OFFICES
- 4 CATERING
- GATE
- SCUTINEERING

### **GENERAL**

- → TUNNEL
- FANZONE
- (1) WEC OFFICIAL STORE
- TOILETS
- **WATER**
- **X** FOOD & BEVERAGE
- PADDOCK ENTRANCE
- GIANT SCREEN
- H MEDICAL CENTRE

# **MEDIAS**

MEDIA CENTRE

P PARKING MEDIAS

PARKING LE MANS SPIRIT CLUB

PARKING SUPPORT RACE

뢵 PMR PARKING

🚖 TAXI POINT

P

TUNNEL

**P**<sub>5</sub>

PsR