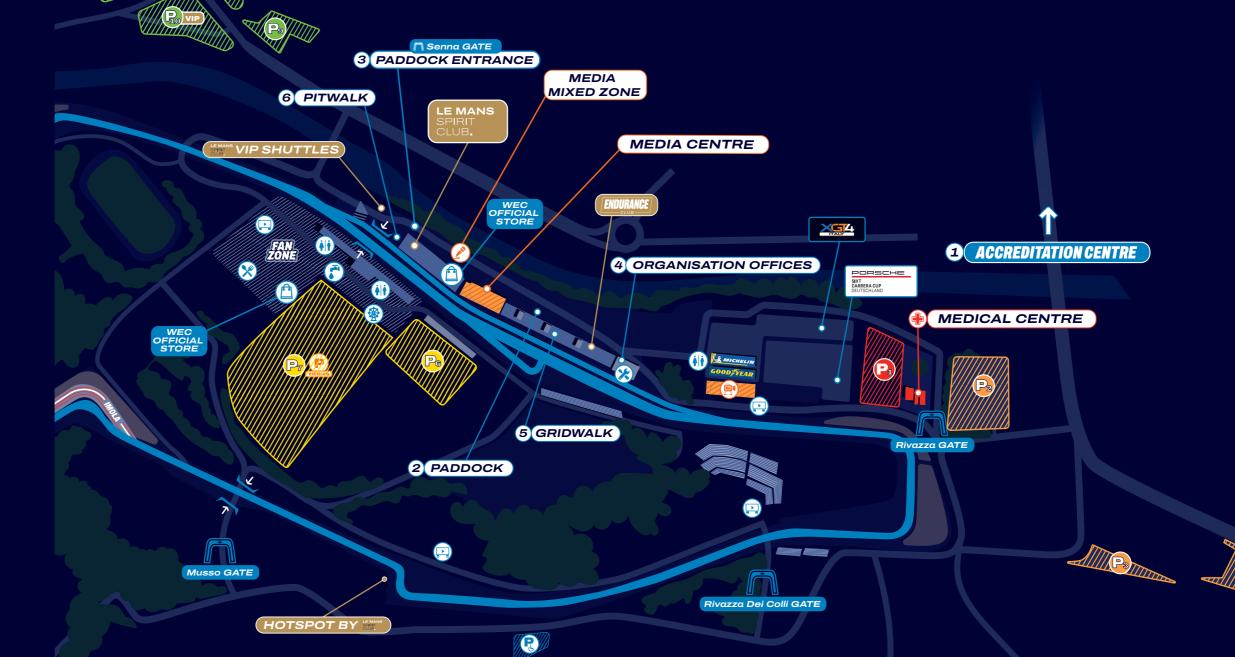

## **COMPETITORS**

- 1 ACCREDITATION CENTRE
- 2 PADDOCK
- 3 PADDOCK ENTRANCE
- 4 ORGANISATION OFFICES
- 5 GRIDWALK
- 6 PITWALK
- SCRUTINEERING

## **GENERAL**

- (A) WEC OFFICIAL STORE
- MEDICAL CENTRE

FANZONE//////////

- RERRIS WHEEL
- GIANT SCREEN
- **X** FOOD & BEVERAGE
- WATER
- TOILETS
- GATE
- → TUNNEL

## MEDIA

MEDIA CENTRE

MEDIA MIXED ZONE

TV COMPOUND

P MEDIA PARKING

(P) GUEST PARKING

POVIE LE MANS SPIRIT CLUB

SUPPORT RACE PARKING

PRMPARKING